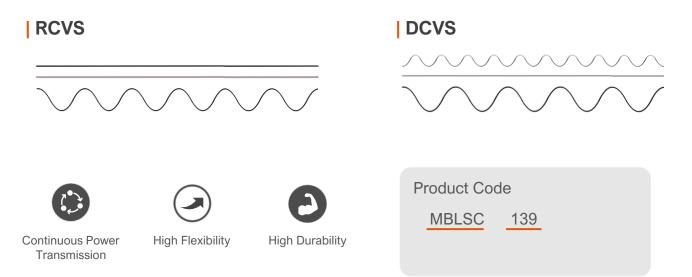

| Ţ |               |  |  |
|---|---------------|--|--|
| 1 |               |  |  |
|   |               |  |  |
|   |               |  |  |
|   | 6-0           |  |  |
|   | ∑o <u>a</u> ₀ |  |  |

Introducing our Variable Speed belts, designed specifically for the scooter industry. Experience accurate, smooth, and quiet speed changes like never before. These belts offer exceptional heat, oil, and lateral pressure resistance, ensuring optimal performance in various conditions. With

minimal elongation, they provide long-lasting durability and reliability. Perfectly suited for scooters and ATVs. Upgrade your ride with our highquality variable speed belts today!

|                        | RCVS                       | DCVS                          |  |
|------------------------|----------------------------|-------------------------------|--|
| Belt type              | Raw Edge Cogged            | Double Cogged                 |  |
| Rubber                 | CR / EPDM                  |                               |  |
| Cord                   | Polyester                  | / Aramid                      |  |
| Temperature resistance | <b>CR</b> : - 30°C to 90°C | <b>EPDM</b> : - 40°C to 120°C |  |