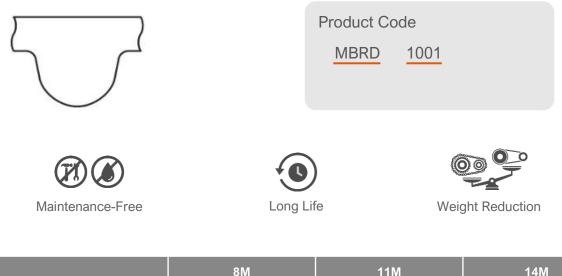

### 8M | 11M | 14M

|                        | 8M          | 11M                         | 14M        |
|------------------------|-------------|-----------------------------|------------|
| Belt Type              | Timing Belt |                             |            |
| Cord                   | Carbon      |                             |            |
| Rubber                 |             | HNBR                        |            |
| Temperature resistance | - 30°C to   | o 100°C (120°C, Only interr | nittently) |