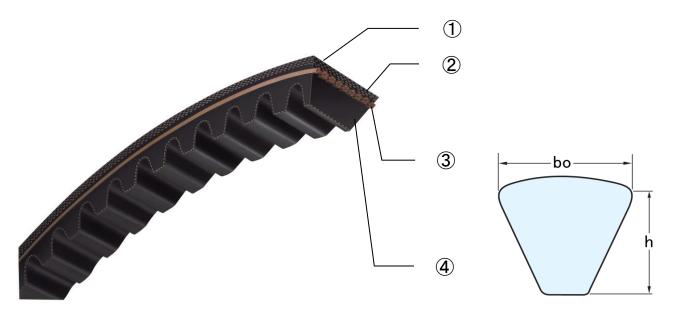

| Cross Section                    | RCLA                       | RCLB | RCLC |
|----------------------------------|----------------------------|------|------|
| Belt type                        | Raw Edge Cogged            |      |      |
| Top width bo [mm]                | 12,5                       | 17,2 | 22,7 |
| Thickness h [mm]                 | 8,3                        | 10,6 | 10,7 |
| ① Cover fabric                   | Cotton / Polyester mixture |      |      |
| ② Adhesion rubber                | Chloroprene                |      |      |
| ③ Cord                           | Aramid                     |      |      |
| ④ Compression rubber             | CR with short fiber        |      |      |
| Heat resistance temperature [°C] | +90                        |      |      |
| Cold resistance temperature [°C] | -30                        |      |      |
| Max. belt speed [m/s]            | 25                         |      |      |
| Electric conductivity            | Yes                        |      |      |