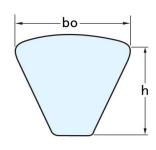

| Cross Section                    | RCLB                       | CSLC |
|----------------------------------|----------------------------|------|
| Belt type                        | Raw Edge Cogged            |      |
| Top width bo [mm]                | 17,2                       | 22,7 |
| Thickness h [mm]                 | 10,6                       | 10,7 |
| ① Cover fabric                   | Cotton / Polyester mixture |      |
| ② Adhesion rubber                | Chloroprene                |      |
| ③ Cord                           | Aramid                     |      |
| ④ Compression rubber             | Chloroprene (High Modulus) |      |
| Heat resistance temperature [°C] | +90                        |      |
| Cold resistance temperature [°C] | -30                        |      |
| Max. belt speed [m/s]            | 25                         |      |
| Electric conductivity            | Yes                        |      |