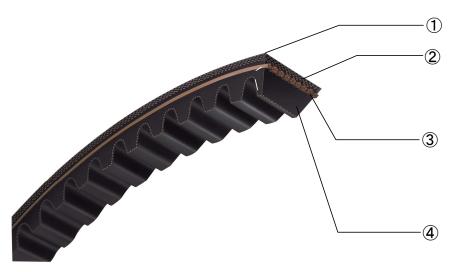

| Cross Section                    | RCLB                       | CSLC |
|----------------------------------|----------------------------|------|
| Belt type                        | Raw Edge Cogged            |      |
| Top width bo [mm]                | 17,2                       | 22,7 |
| Thickness h [mm]                 | 10,6                       | 10,7 |
| ① Cover fabric                   | Cotton / Polyester mixture |      |
| ② Adhesion rubber                | Chloroprene                |      |
| ③ Cord                           | Aramid                     |      |
| ④ Compression rubber             | Chloroprene (High Modulus) |      |
| Heat resistance temperature [°C] | +90                        |      |
| Cold resistance temperature [°C] | -30                        |      |
| Max. belt speed [m/s]            | 25                         |      |
| Electric conductivity            | Yes                        |      |